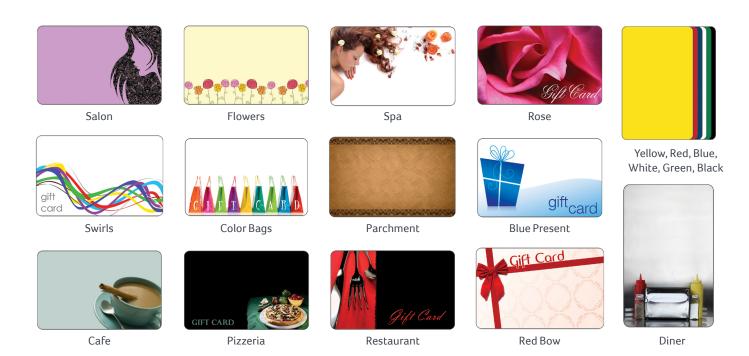

# PreDesigned and Logo Card Templates

Optional: Visit www.giftcardstudio.com to preview or submit your own design.