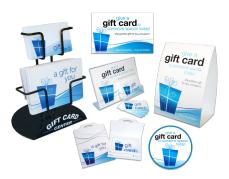

## Gift Card Marketing Kit

Kits include table tents, window decals, static clings, counter-top displays and card carriers.